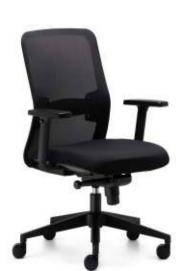

### **OVERVIEW**

A sleek mesh back office chair with moulded foam seat for comfort at a great price point. Comes standard with adjustable lumbar support and synchro tilt mechanism. Adjustable armrests and aluminium base are optional.

Ideal for Task, Management or Boardroom use.

# Seat Depth Adjustment Adjustable Lumbar Support Fully Ergonomic Adaptive Synchro Mechanism 4 Position Lock Adjustable Tilt Tension Control Breathable Mesh Backrest Pneumatic Seat Height Adjustment ANSI/BIFMA X5.1 Certified

#### **OPTIONS**

10 Year Warranty

**FEATURES** 

No Arms / Adjustable Armrests Polished Aluminium Base

Fabric, Vinyl or Leather to Selection