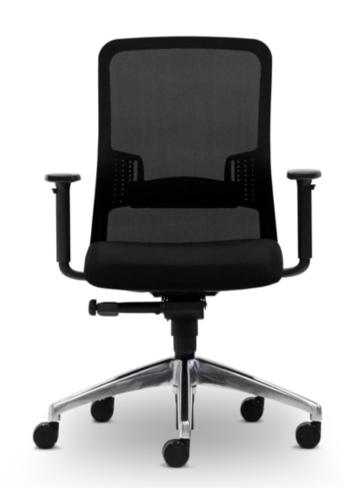

### **OVERVIEW**

A sleek mesh back office chair with moulded foam seat for comfort at a great price point. Comes standard with adjustable lumbar support and synchro tilt mechanism. Adjustable armrests and aluminium base are optional.

# Seat Depth Adjustment Adjustable Lumbar Support Fully Ergonomic Adaptive Synchro Mechanism 4 Position Lock Adjustable Tilt Tension Control Breathable Mesh Backrest Pneumatic Seat Height Adjustment ANSI/BIFMA X5.1 Certified

#### **OPTIONS**

10 Year Warranty

**FEATURES** 

No Arms / Adjustable Armrests Polished Aluminium Base

Fabric, Vinyl or Leather to Selection