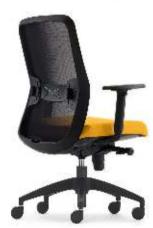

### **OVERVIEW**

A sleek mesh back office chair with moulded foam seat for comfort at a great price point. Comes standard with adjustable lumbar support and synchro tilt mechanism. Adjustable armrests and aluminium base are optional.

Ideal for Task, Management or Boardroom use.

# Seat Depth Adjustment Adjustable Lumbar Support Fully Ergonomic Adaptive Synchro Mechanism 4 Position Lock Adjustable Tilt Tension Control Breathable Mesh Backrest Pneumatic Seat Height Adjustment ANSI/BIFMA X5.1 Certified

#### **OPTIONS**

10 Year Warranty

**FEATURES** 

No Arms / Adjustable Armrests Polished Aluminium Base

Fabric, Vinyl or Leather to Selection