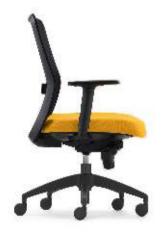

### **OVERVIEW**

A sleek mesh back office chair with moulded foam seat for comfort at a great price point. Comes standard with adjustable lumbar support and synchro tilt mechanism. Adjustable armrests and aluminium base are optional.

# Seat Depth Adjustment Adjustable Lumbar Support Fully Ergonomic Adaptive Synchro Mechanism 4 Position Lock Adjustable Tilt Tension Control Breathable Mesh Backrest Pneumatic Seat Height Adjustment ANSI/BIFMA X5.1 Certified

#### **OPTIONS**

10 Year Warranty

**FEATURES** 

No Arms / Adjustable Armrests Polished Aluminium Base

Fabric, Vinyl or Leather to Selection