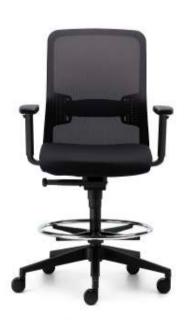

### **SPECIFICATIONS**

Chair Dimensions (mm) O/A Height: 980 – 1100~ O/A Width: 650~

O/A Depth: 650~ Seat Width: 480~ Seat Depth: 470~

Back Width: 450~ Back Height: 530~

Seat Height: 420 – 540~

Drafting Chair Dimensions(mm).O/A

Height: 1150 – 1340~ O/A Width: 650~

O/A Depth: 650~ Seat Width: 480~

Seat Depth: 470~ Back Width: 450~

Back Height: 530~ Seat Height: 650 - 810~

Drafting

Due to constant innovation, products may be subject to design and specification changes without notice.