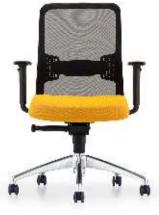

### **OVERVIEW**

A sleek mesh back office chair with moulded foam seat for comfort at a great price point. Comes standard with adjustable lumbar support and synchro tilt mechanism. Adjustable armrests and aluminium base are optional.

# Seat Depth Adjustment Adjustable Lumbar Support Fully Ergonomic Adaptive Synchro Mechanism 4 Position Lock Adjustable Tilt Tension Control Breathable Mesh Backrest Pneumatic Seat Height Adjustment ANSI/BIFMA X5.1 Certified

#### **OPTIONS**

10 Year Warranty

**FEATURES** 

No Arms / Adjustable Armrests Polished Aluminium Base

Fabric, Vinyl or Leather to Selection