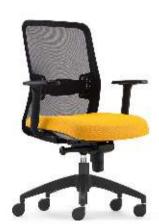

### **OVERVIEW**

A sleek mesh back office chair with moulded foam seat for comfort at a great price point. Comes standard with adjustable lumbar support and synchro tilt mechanism. Adjustable armrests and aluminium base are optional.

# Seat Depth Adjustment Adjustable Lumbar Support Fully Ergonomic Adaptive Synchro Mechanism 4 Position Lock Adjustable Tilt Tension Control Breathable Mesh Backrest Pneumatic Seat Height Adjustment ANSI/BIFMA X5.1 Certified

#### **OPTIONS**

10 Year Warranty

**FEATURES** 

No Arms / Adjustable Armrests Polished Aluminium Base

Fabric, Vinyl or Leather to Selection